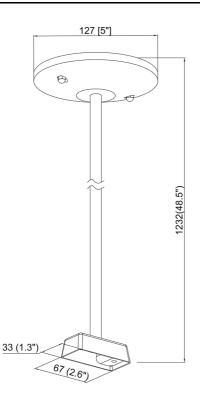

| SPECIFICATION               |              |  |
|-----------------------------|--------------|--|
| OAH (in.)                   | 48           |  |
| Overall Width (in.)         | 5            |  |
| OA Depth (in.)              | 5            |  |
| Dimmable                    | Yes          |  |
| Voltage                     | 120V AC 60Hz |  |
| Certifications and Listings | ETL Listed   |  |
| Warranty                    | 1 Year       |  |