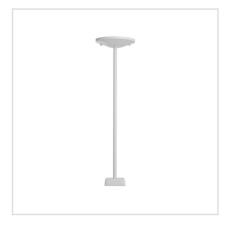

## Stem Kit Track Accessory - 48"

Model No. TA014-48-WH

| Project Details |  |  |
|-----------------|--|--|
| Job Name        |  |  |
| Location        |  |  |
| Type/Qty        |  |  |
| Contact Info    |  |  |
| Note            |  |  |

## **Features**

- •Includes Mounting Plate, Canopy, Stem, Bottom bracket with cover, and hardware
- Metal 1/2" o.d. stem outside threaded on each end
- •1 stem per kit (Order at least 2 per track)
- Swivel Canopy available for vaulted ceiling model # TA014-SW-BLK
- •ETL approval ensures both safety and quality

## Description

48" Stem Kit in a White finish