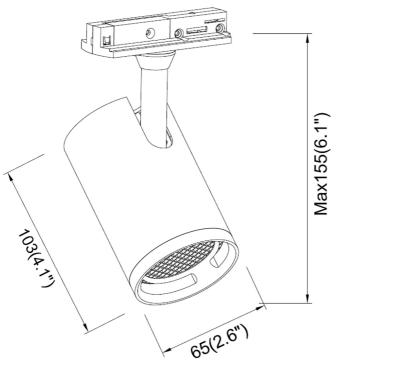

## Features

- •INVISI-BLOCK Hidden Connector provides cleaner look compared to conventional designs
- Black Honeycomb Louvre included
- Decorative Baffles Sold Separately in a Brass (# TLED-58BFL-BRS) or Satin Nickel (# TLED-58BFL-SN) finish
- •36 degreee Beam Spread
- •Alternate Beam Spread Lense Available: 24 Degrees (# BSL58-24)
- •12W, 850 Lumens (450 w/Louvre), Color Temp: 3000K, CRI: 90
- •Dimmable Integrated LED
- Multi-Directional Aiming capability
- •Head Dia.: 2.6 in., Length: 4.1 in.

•OAH: 6.1 in.

| SPECIFICATION               |                |  |
|-----------------------------|----------------|--|
| OAH (in.)                   | 6.1            |  |
| Overall Width (in.)         | 2.6            |  |
| OA Depth (in.)              | 4.1            |  |
| Bulb                        | Integrated LED |  |
| Max. wattage (W)            | 12             |  |
| Dimmable                    | Yes            |  |
| Voltage                     | 120V AC 60Hz   |  |
| Certifications and Listings | ETL Listed     |  |
| Warranty                    | 5 Years        |  |