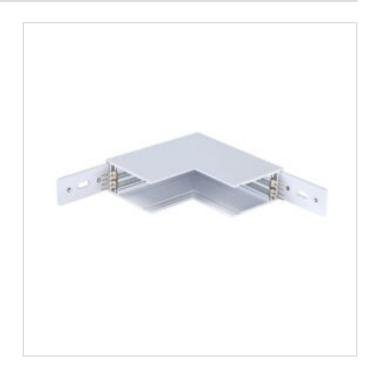

## MAGNA White Inner Corner surface mount

Model No. MSAS07-WH

MAGNA Slim-Trac Magnetic Lighting System Inner Corner surface mount Magnetic track joiner in a Sandy White finish

- •For seamless Track connection in Surface or Pendant Mount applications
- •Top quality metal construction
- •ETL tested and approved to ensure both safety and quality

## **MAGNA White Inner Corner surface mount**

Model No. MSAS07-WH