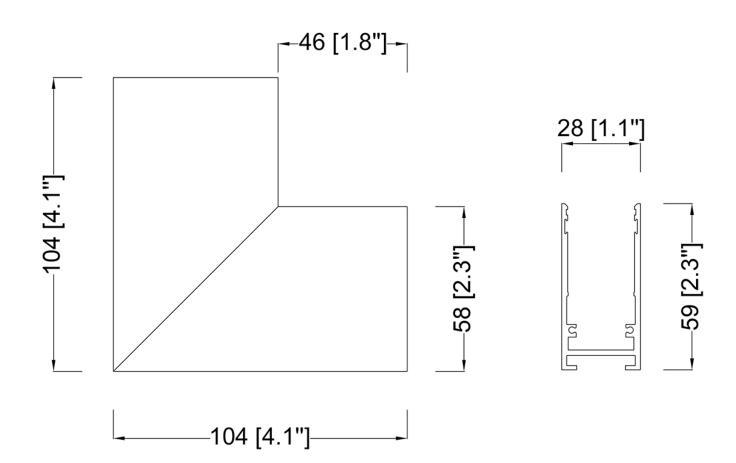

## **Product Specifications**

**OAH (in.):** 2.3

Overall Width (in.): 4.1

**OA Depth (in.):** 4.1

**Bulb:** 

Max. wattage (W):

Number of Bulbs:

**Bulb included:** 