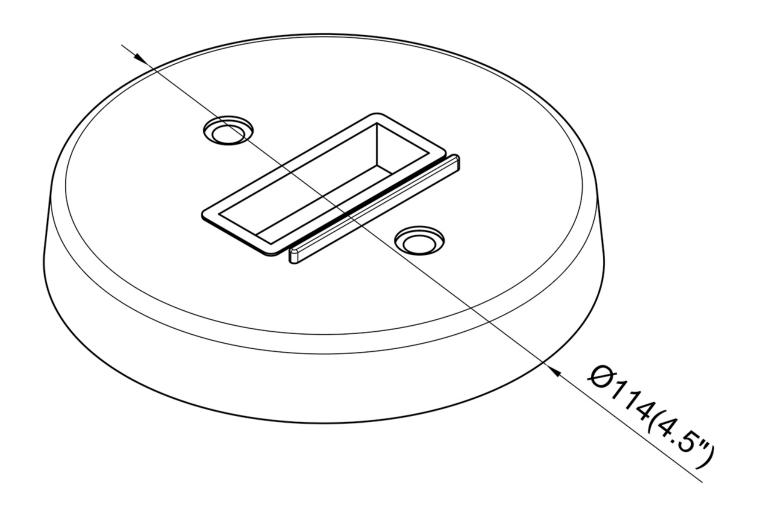

## **Product Specifications**

**OAH (in.):** 0.75

Overall Width (in.): 4.5

**OA Depth (in.):** 4.5

**Bulb:** 

Max. wattage (W):

Number of Bulbs:

**Bulb included:** 