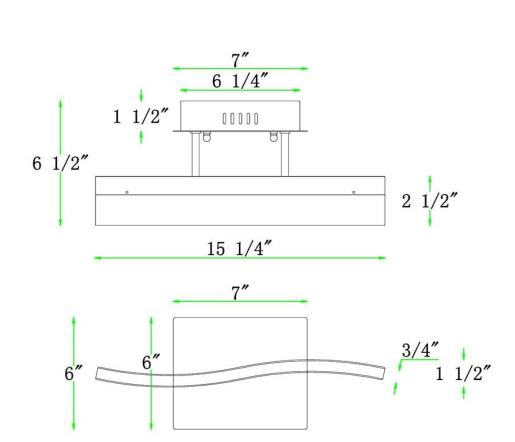

## **CERV 15 inch LED Chrome Semiflush**

Model No. PF7715SF-CH

CERV 15 inch LED Semiflush in a Chrome finish with White acrylic

- •Chrome finish with White acrylic
- •Dimmable (with compatible dimmers)
- •OAH: 6.5 in.
- •OAW: 15.25 in.
- •Fixture Only dimensions (not including rod, wire, canopy): Ht: 2.5 x Wd: 15.25 x Dpth: 0.75
- •Canopy dimensions (at ceiling) inches: Ht: 1.5

x Wd: 6.25 x Dpth: 6

**Collection:** CERV **Finish:** Chrome

| Υ | O | u | r | D | e | ta | il | S |
|---|---|---|---|---|---|----|----|---|
|   |   |   |   |   |   |    |    |   |

Project: Fixture Type/Qty.:

## **Product Specifications**

**OAH (in.):** 6.5

Overall Width (in.): 15.25

Depth (in.): 6 Extension (in.):

Bulb: Integrated LED Bulb wattage (watts):

Number of Bulbs:

**Bulb included:** 

LED info - Lumens (lm): 500