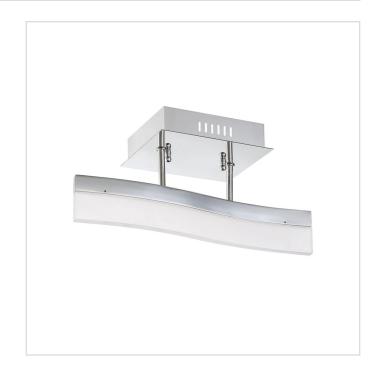

## **CERV 15 inch LED Chrome Semiflush**

Model No. PF7715SF-CH

CERV 15 inch LED Semiflush in a Chrome finish with White acrylic

- •Chrome finish with White acrylic
- •Dimmable (with compatible dimmers)
- •OAH: 6.5 in.
- •OAW: 15.25 in.
- •Fixture Only dimensions (not including rod, wire, canopy): Ht: 2.5 x Wd: 15.25 x Dpth: 0.75
- •Canopy dimensions (at ceiling) inches: Ht: 1.5

x Wd: 6.25 x Dpth: 6

**Collection:** CERV **Finish:** Chrome

| Υ | O | u | r | D | e | ta | il | S |
|---|---|---|---|---|---|----|----|---|
|   |   |   |   |   |   |    |    |   |

Project: Fixture Type/Qty.: