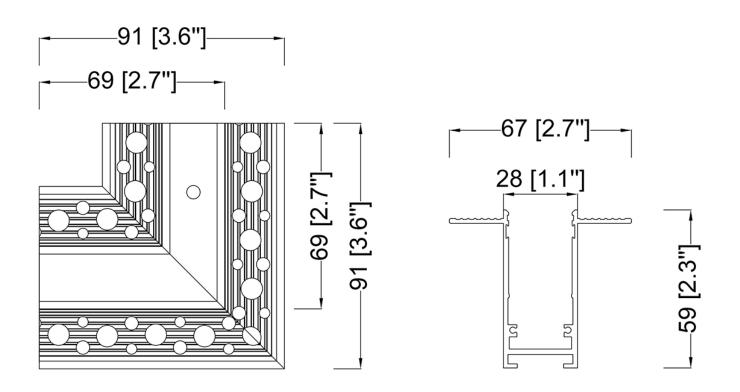

## **Product Specifications**

OAH (in.): 2.3 Overall Width (in.): 3.6 OA Depth (in.): 3.6 Bulb: Max. wattage (W): Number of Bulbs: Bulb included: LED info - Watts (W): LED info - Lumens (lm): LED info - Im/W: LED info - CCT: LED info - CRI: Dimmable: Voltage: Certifications and Listings: ETL Listed Warranty: