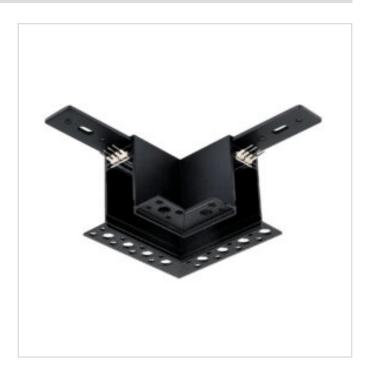

## MAGNA Black Magnetic track recessed L-joiner

Model No. MSAR12-BLK

MAGNA Slim-Trac Magnetic Lighting System Magnetic track recessed L-joiner in a Sandy Black finish

- •For seamless 90 degree Track connection in Recessed applications
- •Top quality metal construction
- •ETL tested and approved to ensure both safety and quality

## MAGNA Black Magnetic track recessed L-joiner

Model No. MSAR12-BLK