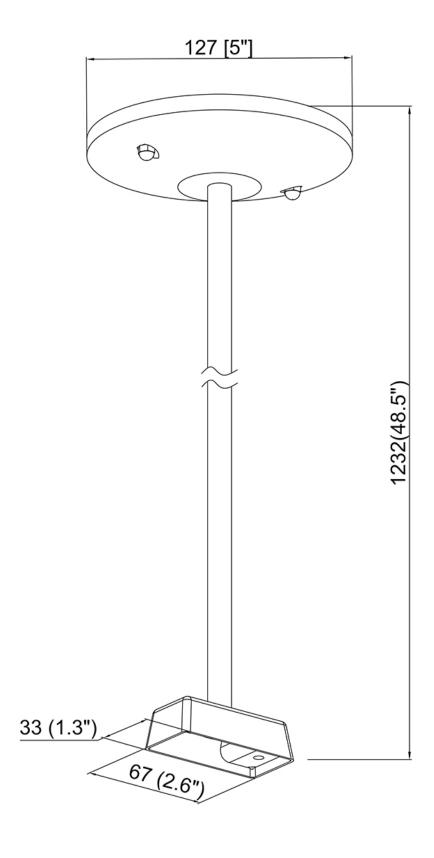

## Stem Kit Track Accessory - 48"

48" Stem Kit in an Oil Rubbed Bronze finish

- •Includes Mounting Plate, Canopy, Stem, Bottom bracket with cover, and hardware
- •Metal 1/2" o.d. stem outside threaded on each end
- •1 stem per kit (Order at least 2 per track)
- Swivel Canopy available for vaulted ceiling model # TA014-SW-BLK
- •ETL approval ensures both safety and quality

## **Product Specifications**

**OAH (in.):** 48

Overall Width (in.): 5

OA Depth (in.): 5

**Bulb:** 

Max. wattage (W):

Number of Bulbs:

**Bulb included:** 