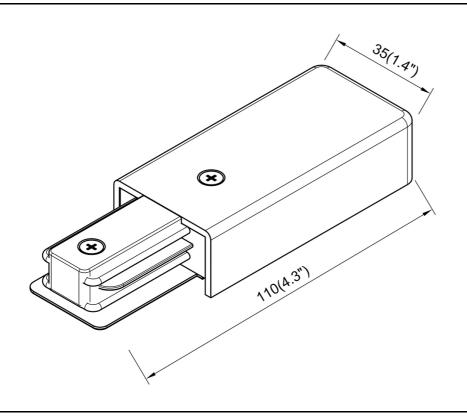

| SPECIFICATION               |              |  |
|-----------------------------|--------------|--|
| OAH (in.)                   | 0.75         |  |
| Overall Width (in.)         | 4.5          |  |
| OA Depth (in.)              | 1.4          |  |
| Dimmable                    | Yes          |  |
| Voltage                     | 120V AC 60Hz |  |
| Certifications and Listings | ETL Listed   |  |
| Warranty                    | 1 Year       |  |