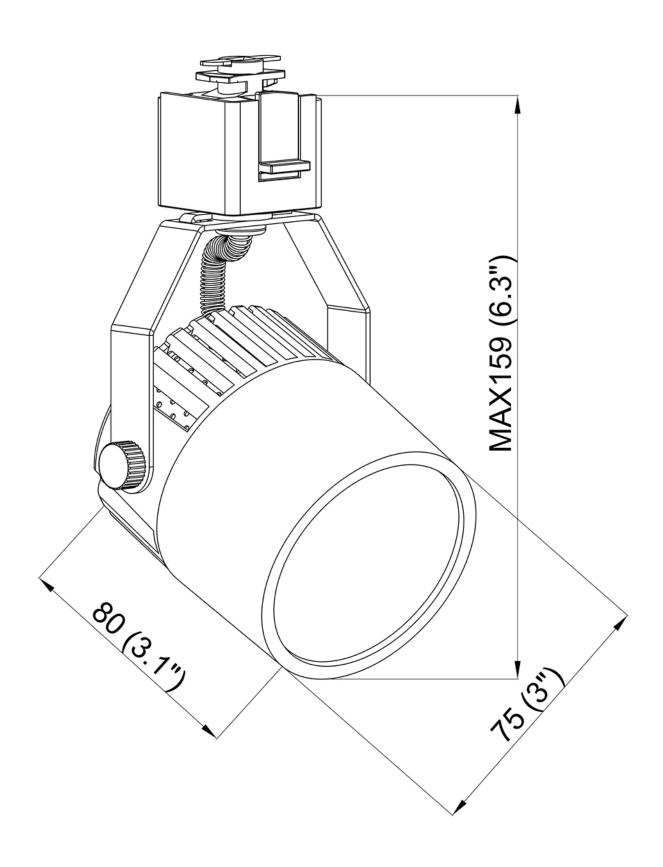

## **Integrated LED Track Cylinder**

Model No. TLED-45-WH

10 watt Integrated LED Track cylinder

•Head length: 3.25", Dia.: 3"

•OAH: 6" (max.)
•Dimmable

•Beam Spread: 50 degrees

**Type:** Cylinders, Integrated LED

## **Product Specifications**

**OAH (in.):** 6

Overall Width (in.): 3
OA Depth (in.): 3.25
Bulb: Integrated LED

Max. wattage (W): Number of Bulbs:

**Bulb included:** 

LED info - Watts (W): 10

LED info - Lumens (lm): 800