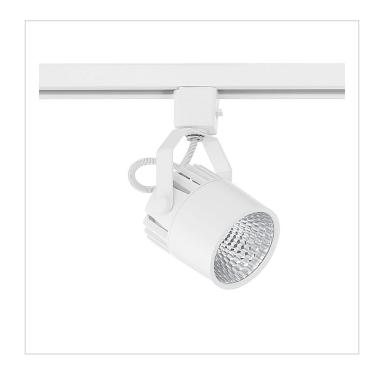

## **Integrated LED Track Cylinder**

Model No. TLED-45-WH

10 watt Integrated LED Track cylinder

•Head length: 3.25", Dia.: 3"

•OAH: 6" (max.)
•Dimmable

•Beam Spread: 50 degrees

**Type:** Cylinders, Integrated LED

Finish: White

**Your Details** 

Project: Fixture Type/Qty.:

Location: Contact info: