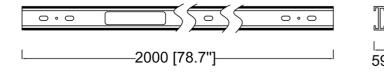

## **Features**

- •Top quality metal construction
- •Adapts to both Surface or Pendant Mount applications
- •A full line of available Accessories and Joiners allow installation versatility for any commercial or residential design configuration
- •Channel width: 1 inch
- •OA Length: 78.7 in., Ht: 2.3 in.
- •ETL tested and approved to ensure both safety and quality

| SPECIFICATION               |            |  |
|-----------------------------|------------|--|
| OAH (in.)                   | 2.3        |  |
| Overall Width (in.)         | 78.7       |  |
| OA Depth (in.)              | 1.1        |  |
| Certifications and Listings | ETL Listed |  |