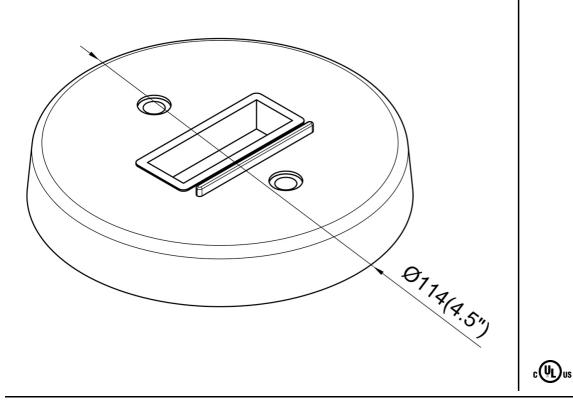

| SPECIFICATION               |              |  |
|-----------------------------|--------------|--|
| OAH (in.)                   | 0.75         |  |
| Overall Width (in.)         | 4.5          |  |
| OA Depth (in.)              | 4.5          |  |
| Dimmable                    | Yes          |  |
| Voltage                     | 120V AC 60Hz |  |
| Certifications and Listings | ETL Listed   |  |
| Warranty                    | 1 Year       |  |