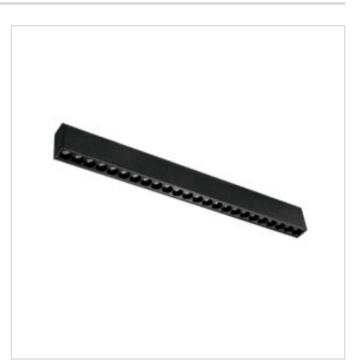

## MAGNA Black 24W Dot magnetic LED track light

Model No. MSL113-BLK

MAGNA Slim-Trac Magnetic Lighting System 24W LED Dot Magnetic track light in a Sandy Black finish

- •Magnetically attaches firmly and easily to any position along track
- •1950 lumen LED
- •INPUT: 24VDC
- •INPUT POWER: MAX. 24W
- •BEAM: 34 degrees (20 and 48 degree beams also available as Special Order)
- •Color Temp: 3000K (2700K and 4000K also available as Special Order)
- •CRI: >90
- •4 Black Baffles included
- •ETL tested and approved to ensure both safety and quality

## MAGNA Black 24W Dot magnetic LED track light

Model No. MSL113-BLK