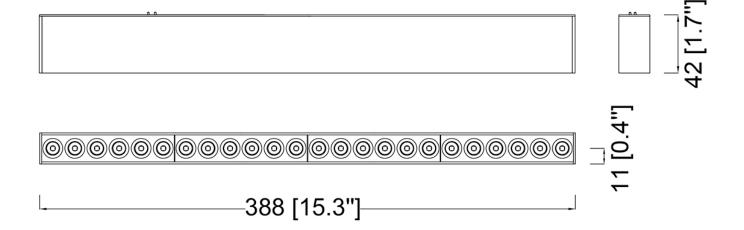

## **Product Specifications**

OAH (in.): 1.7 Overall Width (in.): 15.3 OA Depth (in.): 0.9 Bulb: Max. wattage (W): Number of Bulbs: Bulb included: LED info - Watts (W): 24 LED info - Lumens (Im): 1950 LED info - Im/W: 1950 LED info - CCT: 3000K LED info - CRI: >90 Dimmable: Yes Voltage: 24VDC Certifications and Listings: ETL Listed Warranty: 5 Years