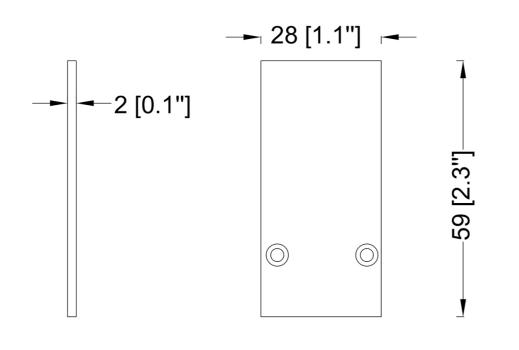

## **Features**

- •To finish the track run
- •Top quality metal construction
- •ETL tested and approved to ensure both safety and quality

| SPECIFICATION               |            |  |
|-----------------------------|------------|--|
| OAH (in.)                   | 2.3        |  |
| Overall Width (in.)         | 1.1        |  |
| OA Depth (in.)              | 0.1        |  |
| Certifications and Listings | ETL Listed |  |