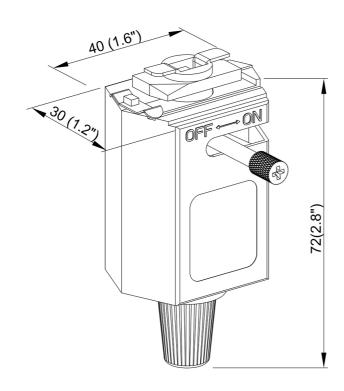

## **Features**

- •Compatible with all Kendal linear Tracks
- •Provides 2-wire + ground connection
- •Works with pendant models IPF730, HPF760
- •ETL approval ensures both safety and quality

| SPECIFICATION               |              |  |
|-----------------------------|--------------|--|
| OAH (in.)                   | 3            |  |
| Overall Width (in.)         | 1.5          |  |
| OA Depth (in.)              | 1.5          |  |
| Dimmable                    | Yes          |  |
| Voltage                     | 120V AC 60Hz |  |
| Certifications and Listings | ETL Listed   |  |
| Warranty                    | 1 Year       |  |