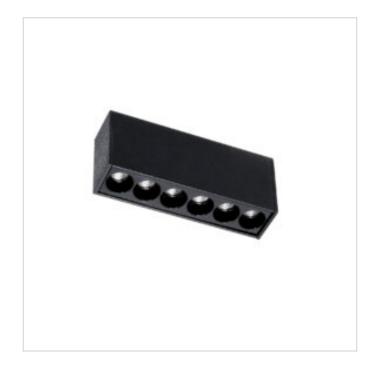

## MAGNA Black 6W Dot magnetic LED track light

Model No. MSL111-BLK

MAGNA Slim-Trac Magnetic Lighting System 6W LED Dot Magnetic track light in a Sandy Black finish

- Magnetically attaches firmly and easily to any position along track
- •550 lumen LED
- •INPUT: 24VDC
- •INPUT POWER: MAX. 6W
- •BEAM: 34 degrees (20 and 48 degree beams also available as Special Order)
- •Color Temp: 3000K (2700K and 4000K also available as Special Order)
- •CRI: >90
- •Black Baffle included
- •ETL tested and approved to ensure both safety and quality

## MAGNA Black 6W Dot magnetic LED track light

Model No. MSL111-BLK