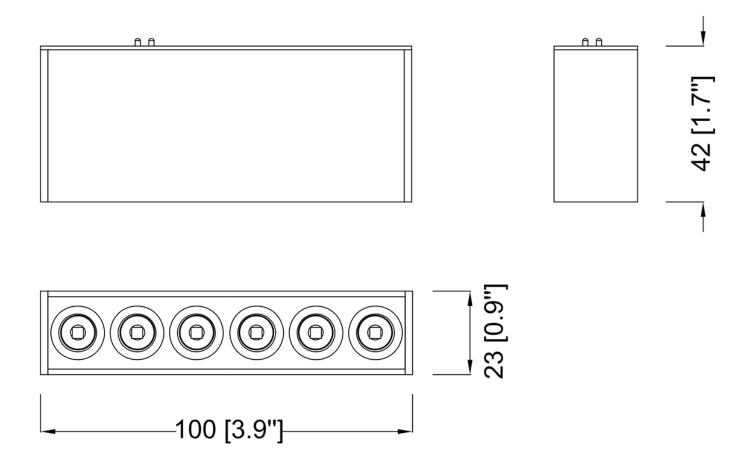

## **Product Specifications**

**OAH (in.):** 1.7

Overall Width (in.): 3.9
OA Depth (in.): 0.9

- ...

Bulb:

Max. wattage (W): Number of Bulbs:

**Bulb included:** 

LED info - Watts (W): 6

LED info - Lumens (lm): 550

LED info - Im/W: 550 LED info - CCT: 3000K

LED info - CRI: >90

**Dimmable:** Yes **Voltage:** 24VDC

Certifications and Listings: ETL Listed

Warranty: 5 Years