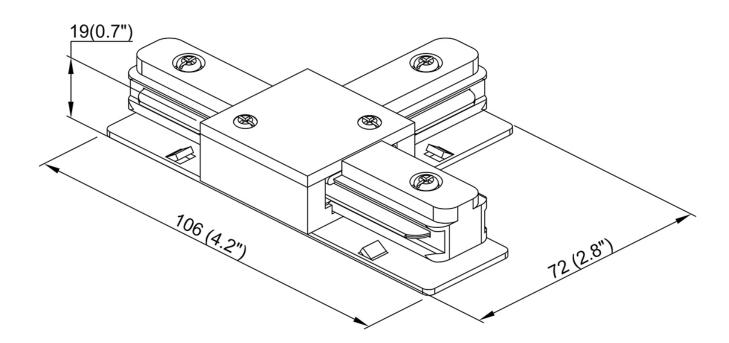

## **Product Specifications**

**OAH (in.):** 0.75

Overall Width (in.): 4.3

**OA Depth (in.):** 2.8

**Bulb:** 

Max. wattage (W):

**Number of Bulbs:** 

**Bulb included:** 