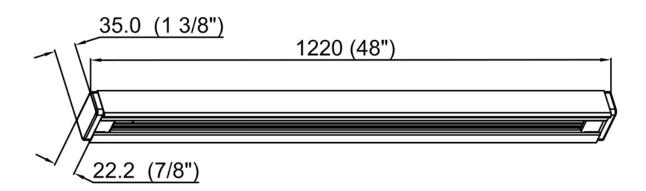

# **Product Specifications**

**OAH (in.):** 0.75

Overall Width (in.): 48

**OA Depth (in.):** 1.4

**Bulb:** 

Max. wattage (W):

**Number of Bulbs:** 

**Bulb included:** 