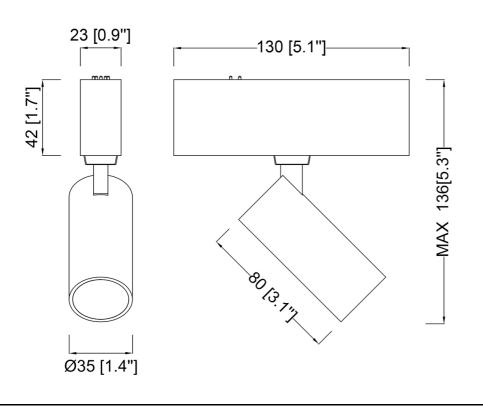

| SPECIFICATION               |            |  |
|-----------------------------|------------|--|
| OAH (in.)                   | 5.3        |  |
| Overall Width (in.)         | 5.1        |  |
| OA Depth (in.)              | 1.4        |  |
| Dimmable                    | Yes        |  |
| Voltage                     | 24VDC      |  |
| Certifications and Listings | ETL Listed |  |
| Warranty                    | 5 Years    |  |