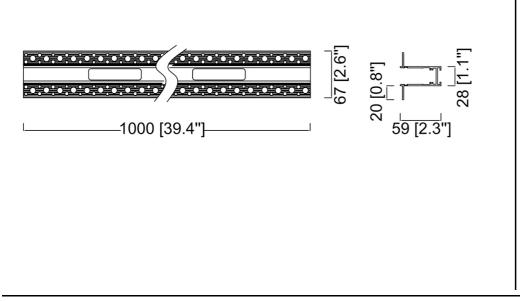

## Features

- •Top quality metal construction
- •A full line of available Accessories and Joiners allow installation versatility for any commercial or residential design configuration
- •Channel width: 1 inch
- •OA Length: 39.4 in., Ht: 2.3 in. OA wdith: 2.6 in.
- •ETL tested and approved to ensure both safety and quality

| SPECIFICATION               |            |  |
|-----------------------------|------------|--|
| OAH (in.)                   | 2.3        |  |
| Overall Width (in.)         | 39.4       |  |
| OA Depth (in.)              | 2.6        |  |
| Certifications and Listings | ETL Listed |  |
| Warranty                    | 5 Years    |  |