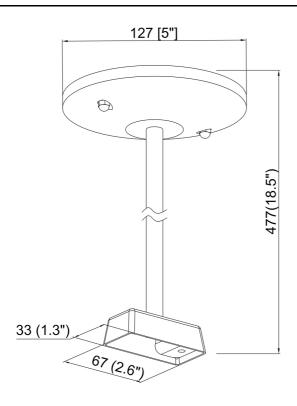

## Stem Kit Track Accessory - 18"

Model No. TA014-18-BLK

| Project Details |  |
|-----------------|--|
| Job Name        |  |
| Location        |  |
| Type/Qty        |  |
| Contact Info    |  |
| Note            |  |

## **Features**

- •Includes Mounting Plate, Canopy, Stem, Bottom bracket with cover, and hardware
- Metal 1/2" o.d. stem outside threaded on each end
- •1 stem per kit (Order at least 2 per track)
- Swivel Canopy available for vaulted ceiling model # TA014-SW-BLK
- •ETL approval ensures both safety and quality

| SPECIFICATION               |              |  |
|-----------------------------|--------------|--|
| OAH (in.)                   | 18           |  |
| Overall Width (in.)         | 5            |  |
| OA Depth (in.)              | 5            |  |
| Dimmable                    | Yes          |  |
| Voltage                     | 120V AC 60Hz |  |
| Certifications and Listings | ETL Listed   |  |
| Warranty                    | 1 Year       |  |