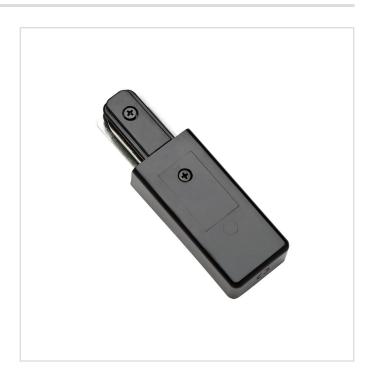

## End Feed Track Accessory - Single

Model No. TA006-SF-BLK

End Feed - Single - in a Black finish

- •Feeds power to your Track from above with flexible conduit, BX, etc.
- •Compatible with all Kendal linear Tracks
- •Adds 4 1/2 inches to total length of Track once inserted
- •120V / 20 Amp rated
- •ETL approval ensures both safety and quality

## End Feed Track Accessory - Single

Model No. TA006-SF-BLK