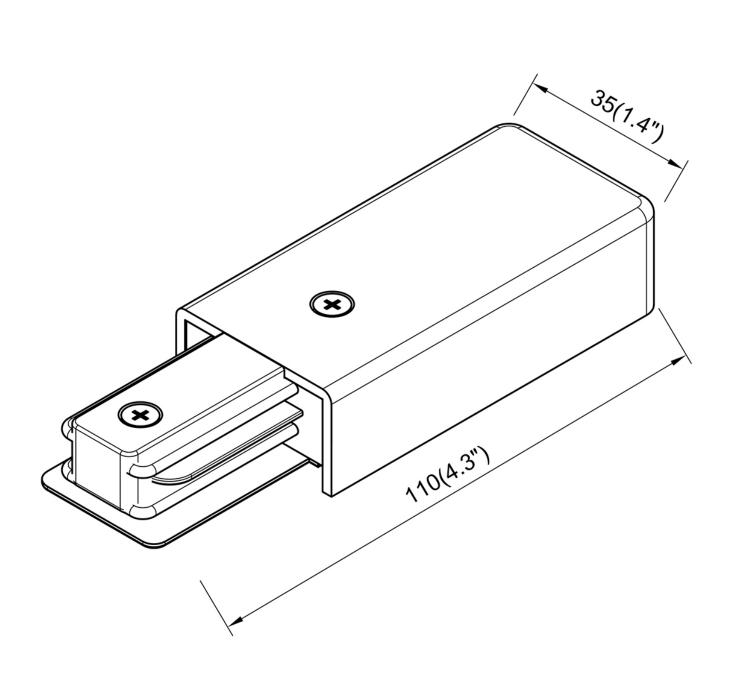

## **Product Specifications**

OAH (in.): 0.75 Overall Width (in.): 4.5 OA Depth (in.): 1.4 Bulb: Max. wattage (W): Number of Bulbs: Bulb included: LED info - Watts (W): LED info - Lumens (Im): LED info - Im/W: LED info - CCT: LED info - CRI: