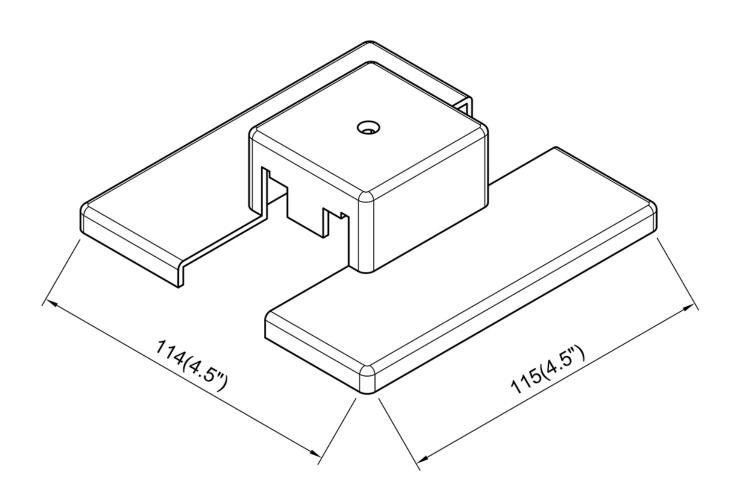

## **Product Specifications**

**OAH (in.):** 1.5

Overall Width (in.): 4.5

**OA Depth (in.):** 4.5

**Bulb:** 

Max. wattage (W):

**Number of Bulbs:** 

**Bulb included:** 