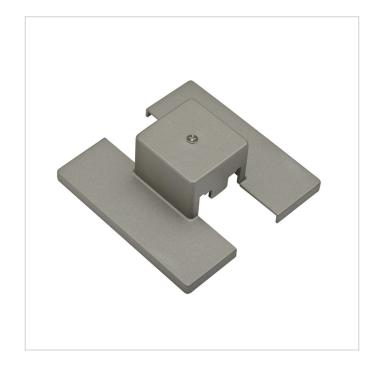

## **Floating Canopy Track Accessory**

KENDAL LIGHTING INC.

Model No. TA001-BST

Floating Canopy in a Brushed Steel finish

- •Floating Canopy power feed for Kendal linear track system
- •Feeds power from any standard electical box to any point on the Track where it Completely crosses the box
- •Connector block has (2) 6" 12 AWG 600V lead wires
- •Includes Mounting Hardware and Ground clip
- •120V / 20A Rated
- •Finish compliments both Brushed Steel and Satin Nickel Tracks
- •ETL approval ensures both safety and quality

## **Floating Canopy Track Accessory**