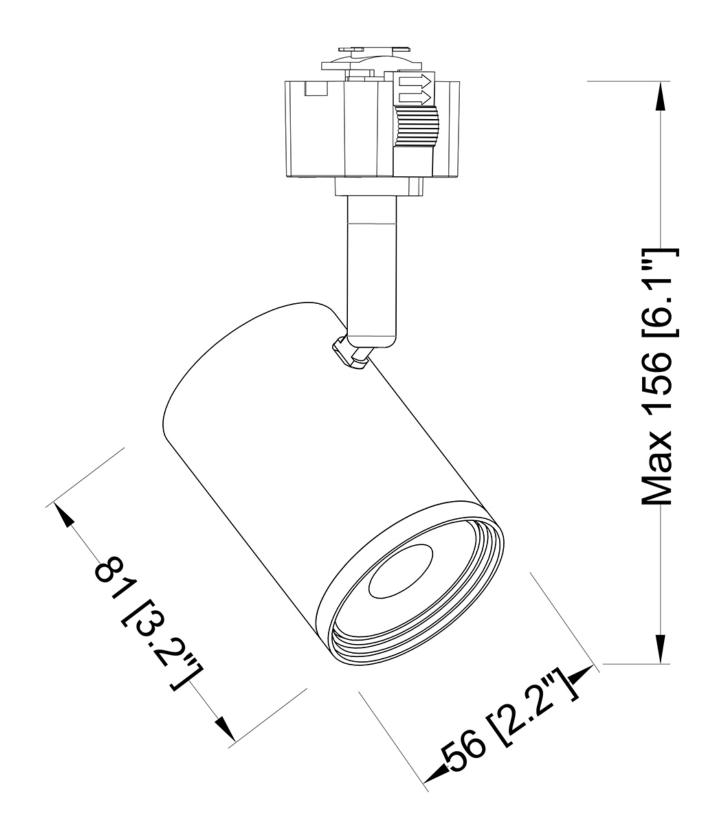

## 12W LED Track Cylinder

12 watt Integrated LED Track cylinder in a Matte White finish

- •Directional light source providing 90° vertical aiming capability with 320° horizontal rotation
- •Head length: 3.2", Dia.: 2.2"
- •OAH: 6.1" (max.)
- •Dimmer compatible (with TRIAC controls)
- •36 degree beam spread
- •Available Finishes: Black (BLK) or White (WH)
- •5 YEAR Warranty

## **Product Specifications**

**OAH (in.):** 6.1

Overall Width (in.): 2.2

**OA Depth (in.):** 3.2

**Bulb:** Integrated LED

Max. wattage (W): 12

**Number of Bulbs:** 

**Bulb included:** 