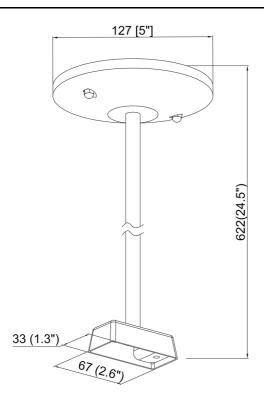

| SPECIFICATION               |              |  |
|-----------------------------|--------------|--|
| OAH (in.)                   | 24           |  |
| Overall Width (in.)         | 5            |  |
| OA Depth (in.)              | 5            |  |
| Voltage                     | 120V AC 60Hz |  |
| Certifications and Listings | ETL Listed   |  |
| Warranty                    | 1 Year       |  |