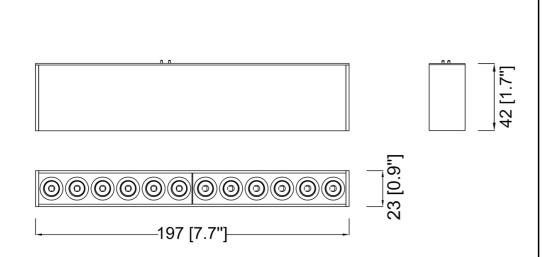

| SPECIFICATION               |            |  |
|-----------------------------|------------|--|
| OAH (in.)                   | 1.7        |  |
| Overall Width (in.)         | 7.7        |  |
| OA Depth (in.)              | 0.9        |  |
| Dimmable                    | Yes        |  |
| Voltage                     | 24VDC      |  |
| Certifications and Listings | ETL Listed |  |
| Warranty                    | 5 Years    |  |