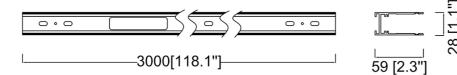

## **Features**

- •Top quality metal construction
- •Adapts to both Surface or Pendant Mount applications
- •A full line of available Accessories and Joiners allow installation versatility for any commercial or residential design configuration
- •Channel width: 1 inch
- •OA Length: 118 in., Ht: 2.3 in.
- •ETL tested and approved to ensure both safety and quality

| SPECIFICATION               |            |  |
|-----------------------------|------------|--|
| OAH (in.)                   | 2.3        |  |
| Overall Width (in.)         | 118.1      |  |
| OA Depth (in.)              | 1.1        |  |
| Certifications and Listings | ETL Listed |  |