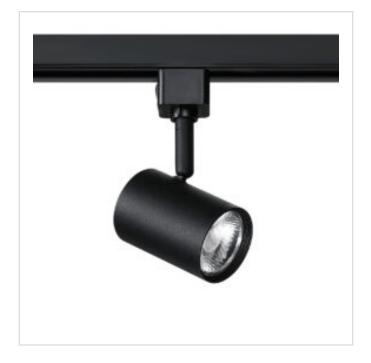

## 12W LED Track Cylinder

12 watt Integrated LED Track cylinder in a Black finish

- •Directional light source providing 90° vertical aiming capability with 320° horizontal rotation
- •Head length: 3.2", Dia.: 2.2"
- •OAH: 6.1" (max.)
- Dimmer compatible (with TRIAC controls)
- •36 degree beam spread
- •Available Finishes: Black (BLK) or White (WH)
- •5 YEAR Warranty

## 12W LED Track Cylinder

Model No. TLED-55-BLK