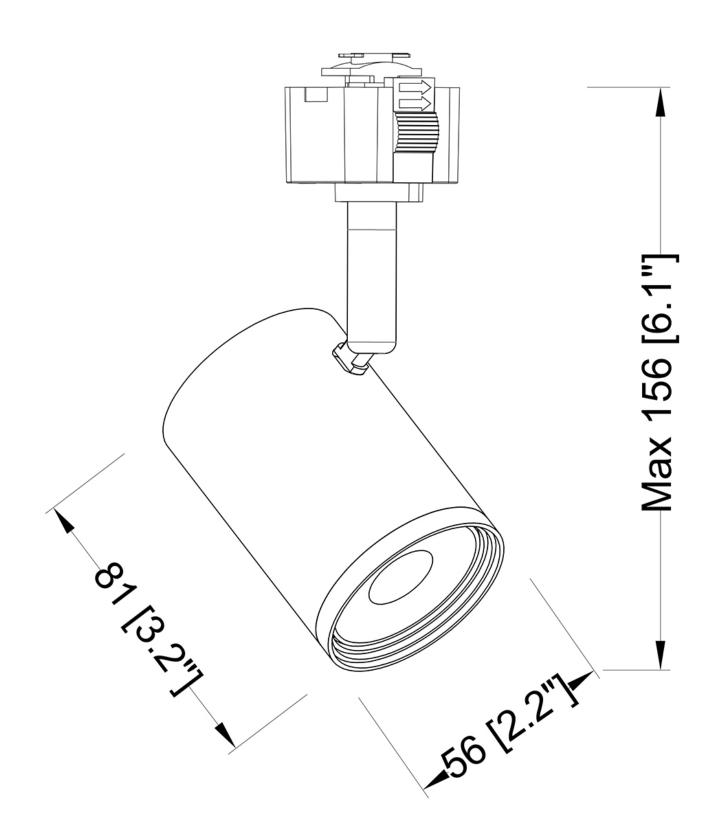

## 12W LED Track Cylinder

12 watt Integrated LED Track cylinder in a Black finish

- •Directional light source providing 90° vertical aiming capability with 320° horizontal rotation
- •Head length: 3.2", Dia.: 2.2"
- •OAH: 6.1" (max.)
- Dimmer compatible (with TRIAC controls)
- •36 degree beam spread
- •Available Finishes: Black (BLK) or White (WH)
- •5 YEAR Warranty

## **Product Specifications**

**OAH (in.):** 6.1

Overall Width (in.): 2.2

**OA Depth (in.):** 3.2

**Bulb:** Integrated LED

Max. wattage (W): 12

**Number of Bulbs:** 

**Bulb included:** 