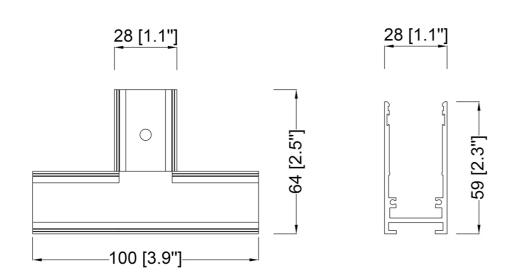

## **Features**

- For seamless 3 Track connection in Surface or Pendant Mount applications
- •Top quality metal construction
- •ETL tested and approved to ensure both safety and quality

| SPECIFICATION               |            |  |
|-----------------------------|------------|--|
| OAH (in.)                   | 2.3        |  |
| Overall Width (in.)         | 3.9        |  |
| OA Depth (in.)              | 2.5        |  |
| Certifications and Listings | ETL Listed |  |