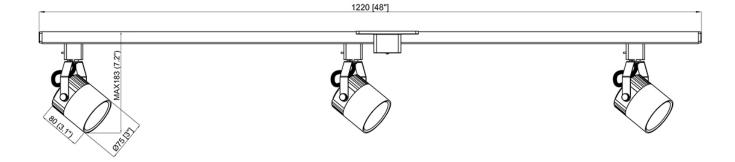

## LED Track Lighting Kit

Model No. TKLED-45-WH

3 cylinder integrated LED Track Lighting Kit in a White finish

- Includes (3) 10 watt 120V integrated LED track heads, (1) 4 foot track, and (1) Floating Canopy
  2400 lumens (3 x 800)
- •Dimmable
- •3000K color temperature
- •Multi-directional heads may be installed at any point along track
- •OAW: 48", OAH: 7"
- •Available in 4 finishes: BLK, ORB, SN, WH
- •3 year Warranty
- •Additional heads available Model # TLED-45-WH

## **Product Specifications**

OAH (in.): 7 Overall Width (in.): 48 OA Depth (in.): 4.5 Bulb: Integrated LED Max. wattage (W): 30 Number of Bulbs: Bulb included: LED info - Watts (W): 30 LED info - Lumens (Im): 2400 LED info - Im/W: 80 LED info - CCT: 3000K LED info - CRI: 82+ Dimmable: Yes Voltage: 120V AC 60Hz Certifications and Listings: ETL Listed Warranty: 3 Years