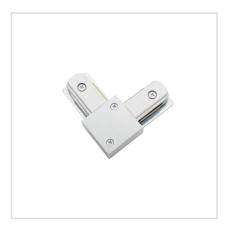

## L Joiner Track Accessory

Model No. TA003-WH

| Project Details |  |
|-----------------|--|
| Job Name        |  |
| Location        |  |
| Type/Qty        |  |
| Contact Info    |  |
| Note            |  |

## **Features**

- •"L" Joiner to connect 2 Lighting Tracks together at a 90 degree angle
- •Compatible with all Kendal linear Tracks
- •Adds 1 3/8 inches to total length of each Track side once inserted
- •120V / 20 Amp rated
- •ETL approval ensures both safety and quality

## Description

90° Connector in a White finish