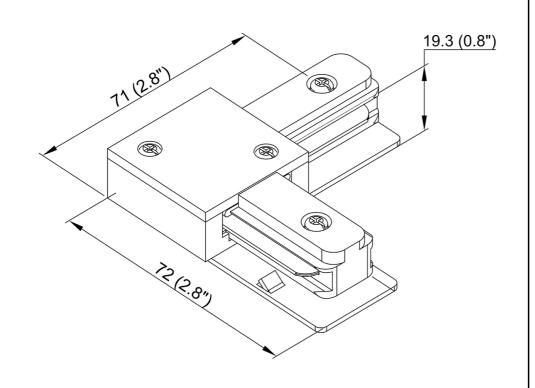

| SPECIFICATION               |              |  |
|-----------------------------|--------------|--|
| OAH (in.)                   | 0.75         |  |
| Overall Width (in.)         | 2.8          |  |
| OA Depth (in.)              | 2.8          |  |
| Dimmable                    | Yes          |  |
| Voltage                     | 120V AC 60Hz |  |
| Certifications and Listings | ETL Listed   |  |
| Warranty                    | 1 Year       |  |