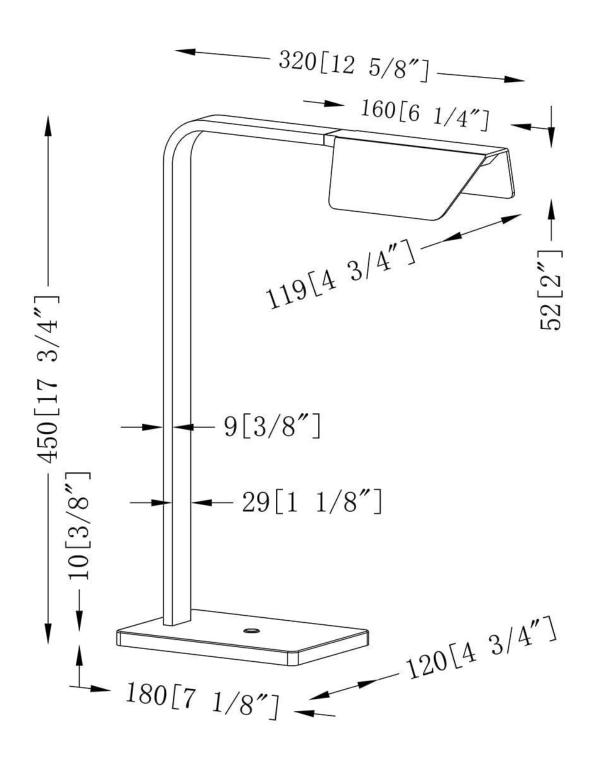

## **MERA Black Floor Lamp**

MERA LED Desk Lamp in a Black finish

•Touch Dimmer

•OAH: 17.7"

•Head length: 13"
•Base L x W: 7" x 4.7"

•ETL Tested and Approved assuring both Safety

and Quality

•5 year warranty

## **Product Specifications**

**OAH (in.):** 17.7

Overall Width (in.): 4.7

**Depth (in.):** 13.5

**Bulb type:** Integrated LED

Bulb wattage (watts):

**Number of Bulbs:** 

**Bulb included:** 