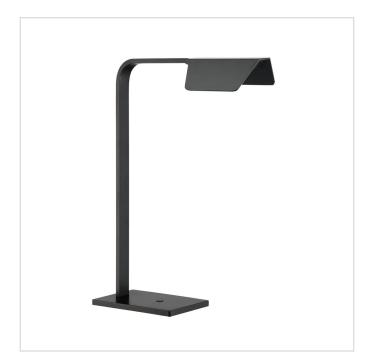

## **MERA Black Floor Lamp**

MERA LED Desk Lamp in a Black finish

•Touch Dimmer

•OAH: 17.7"

•Head length: 13"
•Base L x W: 7" x 4.7"

•ETL Tested and Approved assuring both Safety

and Quality

•5 year warranty

## **MERA Black Floor Lamp**

Model No. PTL5007-BLK