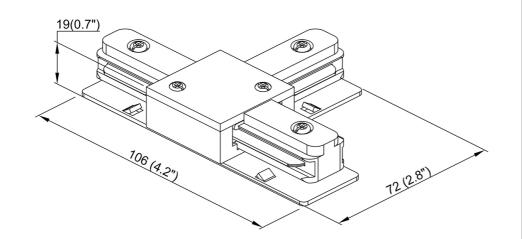

| SPECIFICATION               |              |  |
|-----------------------------|--------------|--|
| OAH (in.)                   | 0.75         |  |
| Overall Width (in.)         | 4.3          |  |
| OA Depth (in.)              | 2.8          |  |
| Dimmable                    | Yes          |  |
| Voltage                     | 120V AC 60Hz |  |
| Certifications and Listings | ETL Listed   |  |
| Warranty                    | 1 Year       |  |