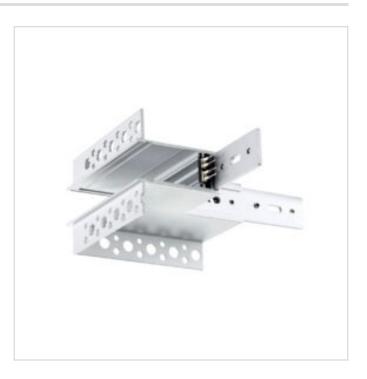

## MAGNA White Outer Corner recessed magnetic

Model No. MSAR14-WH

MAGNA Slim-Trac Magnetic Lighting System Outer Corner recessed Magnetic track joiner in a Sandy White finish

- •For seamless Track connection in Recessed applications
- •Top quality metal construction
- •ETL tested and approved to ensure both safety and quality

## MAGNA White Outer Corner recessed magnetic

Model No. MSAR14-WH