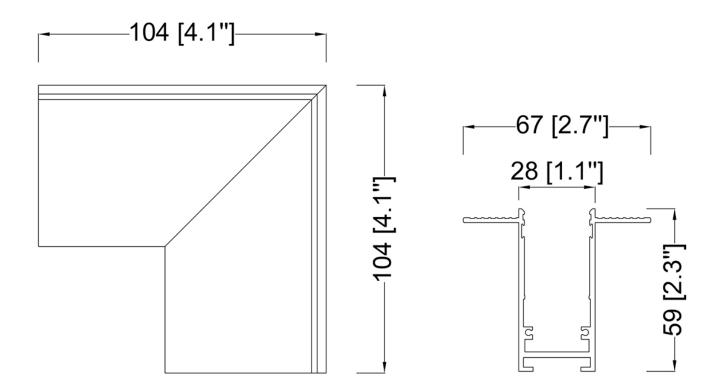

## **Product Specifications**

OAH (in.): 2.3 Overall Width (in.): 4.1 OA Depth (in.): 4.1 Bulb: Max. wattage (W): Number of Bulbs: Bulb included: LED info - Watts (W): LED info - Lumens (lm): LED info - Im/W: LED info - CCT: LED info - CRI: Dimmable: Voltage: Certifications and Listings: ETL Listed Warranty: