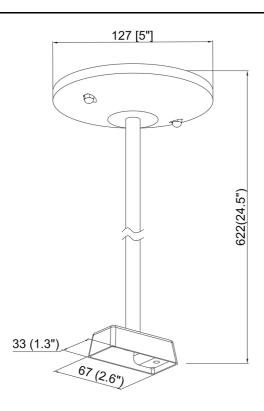

| SPECIFICATION               |              |  |
|-----------------------------|--------------|--|
| OAH (in.)                   | 24           |  |
| Overall Width (in.)         | 5            |  |
| OA Depth (in.)              | 5            |  |
| Voltage                     | 120V AC 60Hz |  |
| Certifications and Listings | ETL Listed   |  |
| Warranty                    | 1 Year       |  |