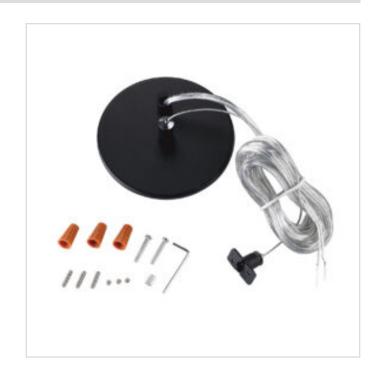

## MAGNA Black Magnetic track Pendant kit (Power

Model No. MSA18-BLK

MAGNA Slim-Trac Magnetic Lighting System Magnetic track Pendant kit in a Sandy Black finish

- •Includes decorative electrical box cover and 2 meters each of Support Cable and Power Wire
- •ETL tested and approved to ensure both safety and quality