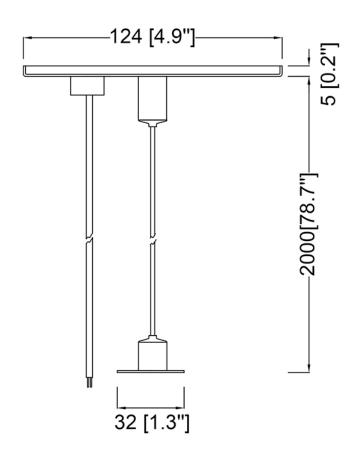

## **Product Specifications**

**OAH (in.):** 78.7

Overall Width (in.): 4.9

**OA Depth (in.):** 4.9

**Bulb:** 

Max. wattage (W):

Number of Bulbs:

**Bulb included:** 