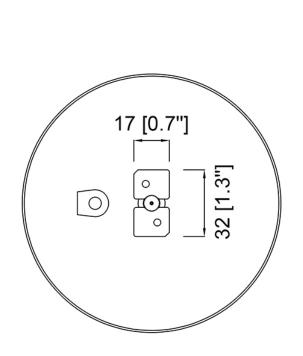

## **Product Specifications**

**OAH (in.):** 78.7

Overall Width (in.): 4.9

**OA Depth (in.):** 4.9

**Bulb:** 

Max. wattage (W):

Number of Bulbs:

**Bulb included:** 