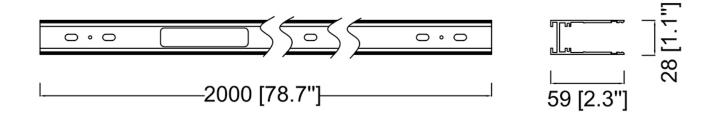

## MAGNA Black 2 Meter surface / pendant mount

Model No. MS2S-BLK

MAGNA Slim-Trac Magnetic Lighting System 2 Meter surface / pendant mount Magnetic channel in a Sandy Black finish

- •Top quality metal construction
- •Adapts to both Surface or Pendant Mount applications
- •A full line of available Accessories and Joiners allow installation versatility for any commercial or residential design configuration
- Channel width: 1 inch
- •OA Length: 78.7 in., Ht: 2.3 in.
- •ETL tested and approved to ensure both safety and quality

## **Product Specifications**

OAH (in.): 2.3 Overall Width (in.): 78.7 OA Depth (in.): 1.1 Bulb: Max. wattage (W): Number of Bulbs: Bulb included: LED info - Watts (W): LED info - Lumens (lm): LED info - Im/W: LED info - CCT: LED info - CRI: Dimmable: Voltage: Certifications and Listings: ETL Listed Warranty: