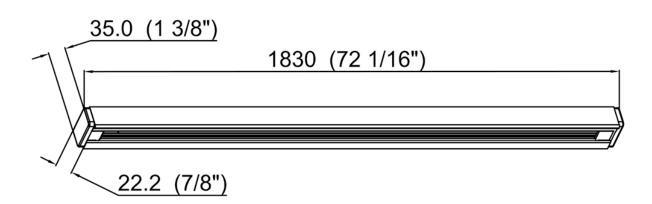

# **Product Specifications**

**OAH (in.):** 0.75

Overall Width (in.): 72

**OA Depth (in.):** 1.4

**Bulb:** 

Max. wattage (W):

**Number of Bulbs:** 

**Bulb included:** 