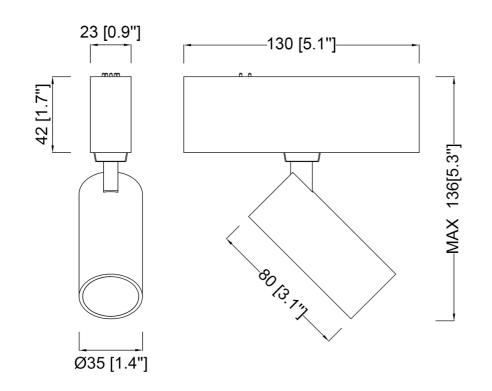

| SPECIFICATION               |            |  |
|-----------------------------|------------|--|
| OAH (in.)                   | 5.3        |  |
| Overall Width (in.)         | 5.1        |  |
| OA Depth (in.)              | 1.4        |  |
| Dimmable                    | Yes        |  |
| Voltage                     | 24VDC      |  |
| Certifications and Listings | ETL Listed |  |
| Warranty                    | 5 Years    |  |