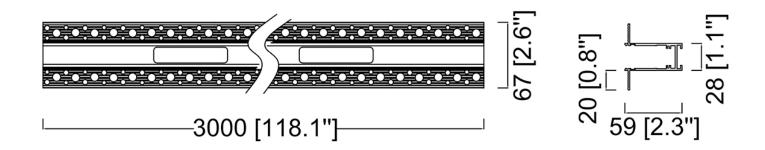

## MAGNA Black 3 Meter recessed magnetic channel

Model No. MS3R-BLK

MAGNA Slim-Trac Magnetic Lighting System 3 Meter recessed Magnetic channel in a Sandy Black finish

- Top quality metal construction
- •A full line of available Accessories and Joiners allow installation versatility for any commercial or residential design configuration
- •Channel width: 1 inch
- •OA Length: 118 in., Ht: 2.3 in. OA wdith: 2.6 in.
- •ETL tested and approved to ensure both safety and quality

## **Product Specifications**

**OAH (in.):** 2.3

Overall Width (in.): 118.1

**OA Depth (in.):** 2.6

**Bulb:** 

Max. wattage (W):

Number of Bulbs:

**Bulb included:** 