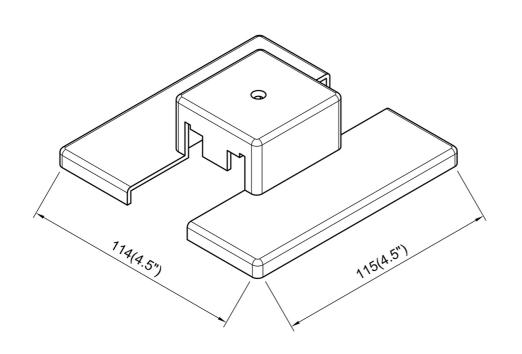

| SPECIFICATION               |              |  |
|-----------------------------|--------------|--|
| OAH (in.)                   | 1.5          |  |
| Overall Width (in.)         | 4.5          |  |
| OA Depth (in.)              | 4.5          |  |
| Dimmable                    | Yes          |  |
| Voltage                     | 120V AC 60Hz |  |
| Certifications and Listings | ETL Listed   |  |
| Warranty                    | 1 Year       |  |