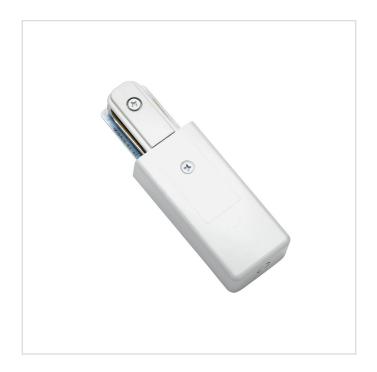

## **End Feed Track Accessory - Single**

Model No. TA006-SF-WH

End Feed - Single - in a White finish

- •Feeds power to your Track from above with flexible conduit, BX, etc.
- •Compatible with all Kendal linear Tracks
- •Adds 4 1/2 inches to total length of Track once inserted
- •120V / 20 Amp rated
- •ETL approval ensures both safety and quality

## **End Feed Track Accessory - Single**

Model No. TA006-SF-WH