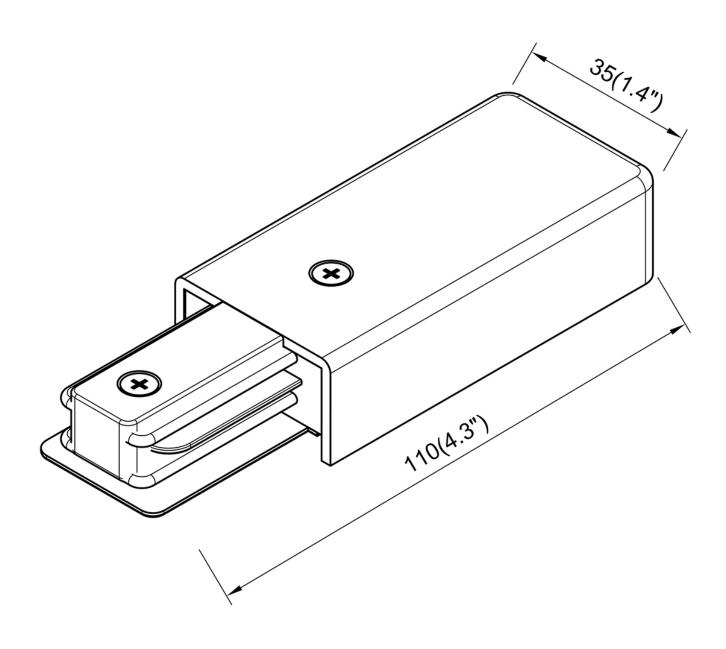

## **Product Specifications**

**OAH (in.):** 0.75

Overall Width (in.): 4.5

**OA Depth (in.):** 1.4

**Bulb:** 

Max. wattage (W):

**Number of Bulbs:** 

**Bulb included:** 