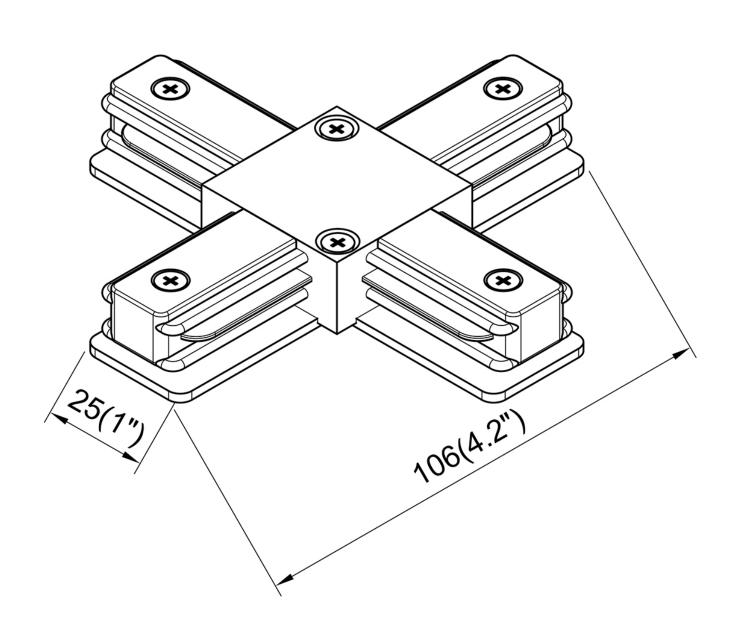

## X Joiner Track Accessory

Model No. TA005-BLK

"X" Connector in a Black finish

"X" joiner connects 4 Lighting Tracks together to form 2 intersecting Track runs
Compatible with all Kendal linear Tracks
Adds 1 3/8 inches to total length of each Track run once inserted
120V / 20 Amp rated
ETL approval ensures both safety and quality

## **Product Specifications**

OAH (in.): 0.75 Overall Width (in.): 4.3 OA Depth (in.): 4.3 Bulb: Max. wattage (W): Number of Bulbs: Bulb included: LED info - Watts (W): LED info - Lumens (Im): LED info - Im/W: LED info - CCT: LED info - CRI: Dimmable: Yes Voltage: 120V AC 60Hz Certifications and Listings: ETL Listed Warranty: 1 Year