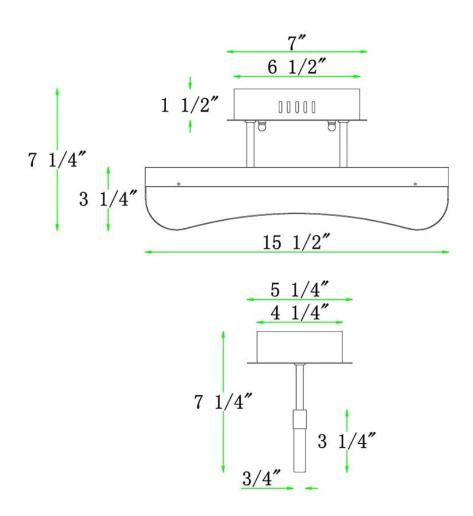

•Fixture Only dimensions (not including rod, wire, canopy) - inches: Ht: 3.25 x Wd: 15.5 x

Dpth: 0.75

•Canopy dimensions (at ceiling) - inches: Ht: 1.5

x Wd: 6.5 x Dpth: 4.25

**Collection:** BOW **Finish:** Chrome

## **Product Specifications**

**OAH (in.):** 7.25

Overall Width (in.): 15.5

Depth (in.): 5.25 Extension (in.):

**Bulb:** Integrated LED

Bulb wattage (watts):

Number of Bulbs:

**Bulb included:** 