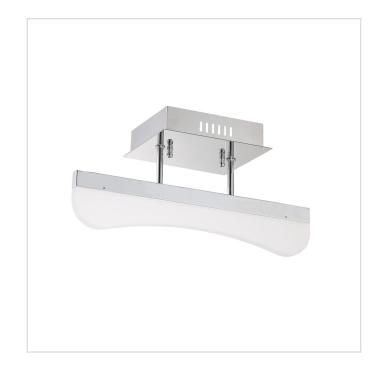

## **BOW 15 inch LED Chrome Semiflush**

Model No. PF7515SF-CH

BOW 15 inch LED Semiflush in a Chrome finish with White acrylic

•Chrome finish with White acrylic

•Dimmable (with compatible dimmers)

•OAH: 7.25 in. •OAW: 15.5 in.

•Fixture Only dimensions (not including rod, wire, canopy) - inches: Ht: 3.25 x Wd: 15.5 x

Dpth: 0.75

•Canopy dimensions (at ceiling) - inches: Ht: 1.5

x Wd: 6.5 x Dpth: 4.25

**Collection:** BOW **Finish:** Chrome