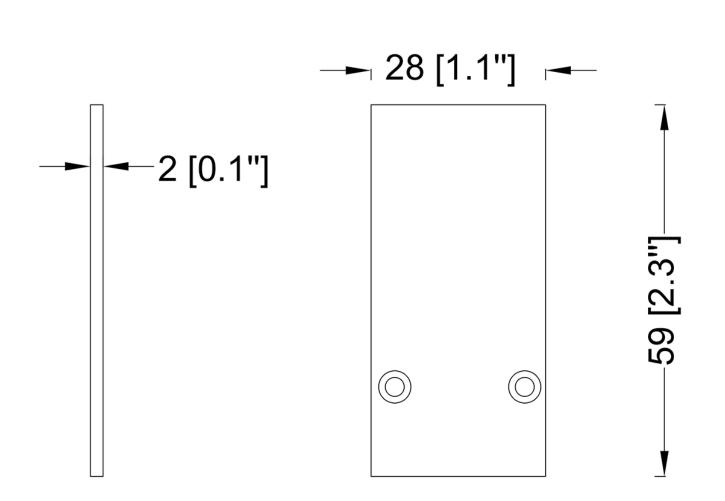

## **Product Specifications**

OAH (in.): 2.3 Overall Width (in.): 1.1 OA Depth (in.): 0.1 Bulb: Max. wattage (W): Number of Bulbs: Bulb included: LED info - Watts (W): LED info - Lumens (Im): LED info - Im/W: LED info - CCT: LED info - CRI: Dimmable: Voltage: Certifications and Listings: ETL Listed Warranty: