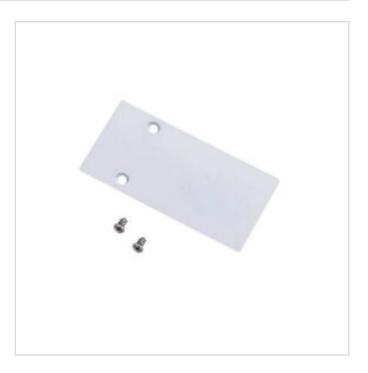

## MAGNA White Magnetic track end cap

Model No. MSA09-WH

MAGNA Slim-Trac Magnetic Lighting System Magnetic track end cap in a Sandy White finish

- •To finish the track run
- •Top quality metal construction
- •ETL tested and approved to ensure both safety and quality

## MAGNA White Magnetic track end cap

Model No. MSA09-WH