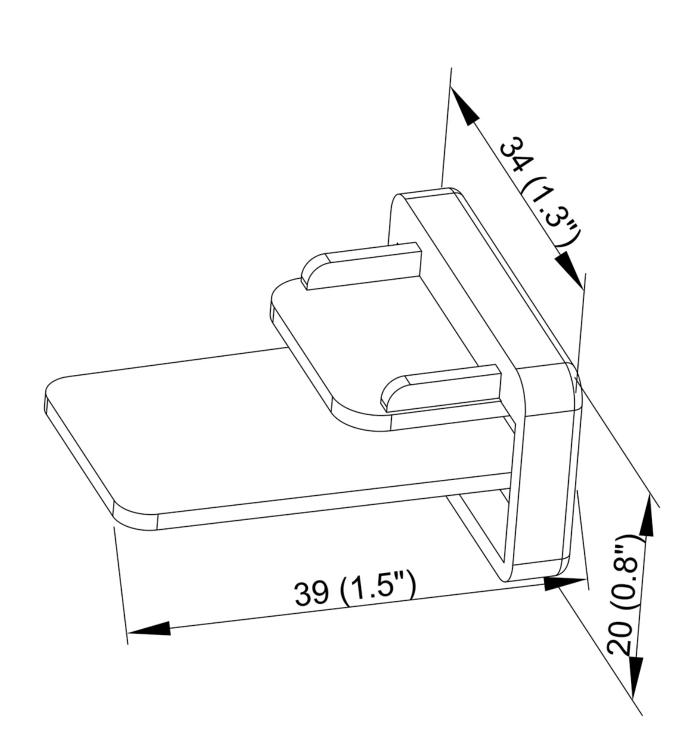

## End Cap Track Accessory

Model No. TA009-BST

End Cap in a Brushed Steel finish

•Replacements - Kendal tracks all come with 2 end caps

Type: Accessories Finish: Brushed Steel, Nickel or Steel

| Your Details |                    |  |
|--------------|--------------------|--|
| Project:     | Fixture Type/Qty.: |  |
| Location:    | Contact info:      |  |

## End Cap Track Accessory

Model No. TA009-BST