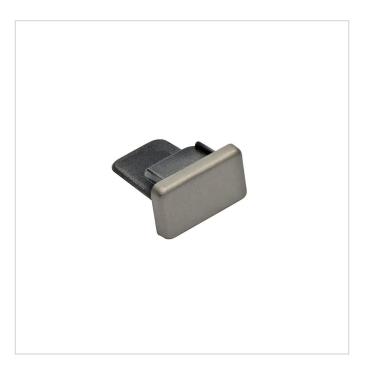

## End Cap Track Accessory

Model No. TA009-BST

End Cap in a Brushed Steel finish

•Replacements - Kendal tracks all come with 2 end caps

Type: Accessories Finish: Brushed Steel, Nickel or Steel

| Your Details |                    |  |
|--------------|--------------------|--|
| Project:     | Fixture Type/Qty.: |  |
| Location:    | Contact info:      |  |

## End Cap Track Accessory

Model No. TA009-BST