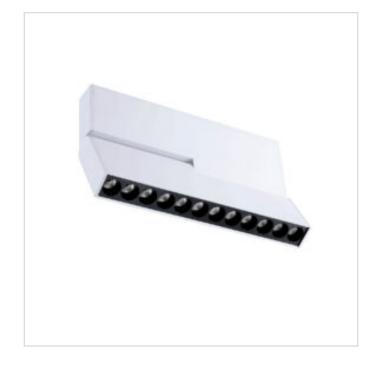

## MAGNA White 16W Folding magnetic LED track

Model No. MSL132-WH

MAGNA Slim-Trac Magnetic Lighting System 16W LED Folding Magnetic track light in a Sandy White finish

- •Folds a full 180 degrees to adjust angle
- •Magnetically attaches firmly and easily to any position along track
- •1175 lumen LED
- •INPUT: 24VDC, INPUT POWER: MAX. 16W
- •CRI: >90
- •BEAM: 34 degrees (20 and 48 degree beams also available as Special Order)
- Color Temp: 3000K (2700K and 4000K also available as Special Order)
- •2 Black Baffles included (White Baffles Sold Separately - Model #: BFL-WH)
- •ETL tested and approved to ensure both safety and quality

## MAGNA White 16W Folding magnetic LED track

Model No. MSL132-WH