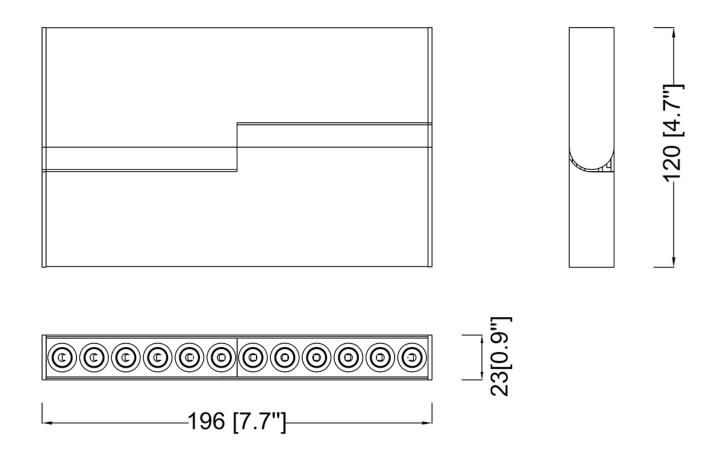

## **Product Specifications**

**OAH (in.):** 4.7

Overall Width (in.): 7.7 OA Depth (in.): 0.9

**Bulb:** 

Max. wattage (W): Number of Bulbs:

Bulb included:

LED info - Watts (W): 16

LED info - Lumens (lm): 1175

LED info - Im/W: 1175 LED info - CCT: 3000K LED info - CRI: >90 **Dimmable:** Yes **Voltage:** 24VDC

Certifications and Listings: ETL Listed

Warranty: 5 Years