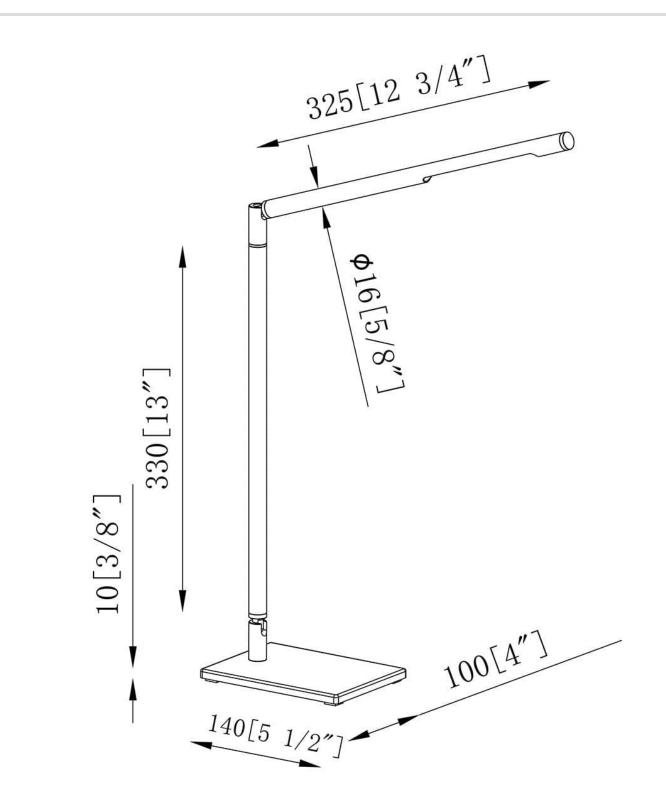

## BIJU Black Desk Lamp

KENDAL LIGHTING INC.

Model No. PTL5005-BLK

BIJU LED Desk Lamp in a Black finish

•3000-6000K color changing Touch Control
•2 adjustment points
•OAH: 17" (max.)
•Head length: 13"
•Base L x W: 5.5" x 4"
•ETL Tested and Approved assuring both Safety and Quality
•5 year warranty

## **Product Specifications**

OAH (in.): 17 Overall Width (in.): 4 Depth (in.): 15 Bulb type: Integrated LED Bulb wattage (watts): Number of Bulbs: **Bulb included: Control:** Touch Dimmer LED info - Watts (W): 7 LED info - Lumens (Im): 350 LED info - Im/W: 37 LED info - CCT: 3000K - 6000K LED info - CRI: >80 LED Reading Light info - Watts: LED Reading Light info - Im: LED Reading Light info - Im/W: