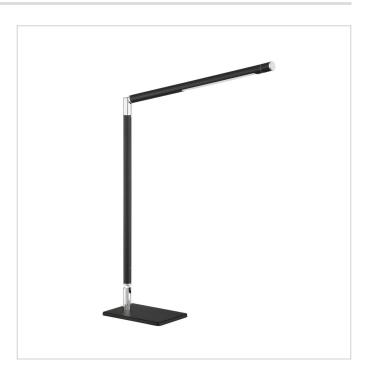

## BIJU Black Desk Lamp

KENDAL LIGHTING INC.

Model No. PTL5005-BLK

BIJU LED Desk Lamp in a Black finish

•3000-6000K color changing Touch Control
•2 adjustment points
•OAH: 17" (max.)
•Head length: 13"
•Base L x W: 5.5" x 4"
•ETL Tested and Approved assuring both Safety and Quality
•5 year warranty

## BIJU Black Desk Lamp

Model No. PTL5005-BLK

## **BIJU Black Desk Lamp**

Model No. PTL5005-BLK