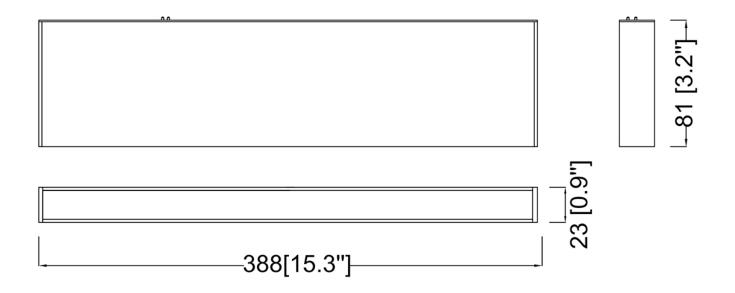

## **Product Specifications**

OAH (in.): 3.2 Overall Width (in.): 15.3 OA Depth (in.): 0.9 Bulb: Max. wattage (W): Number of Bulbs: Bulb included: LED info - Watts (W): 15 LED info - Lumens (Im): 900 LED info - Im/W: 900 LED info - CCT: 3000K LED info - CRI: >80 Dimmable: Yes Voltage: 24VDC Certifications and Listings: ETL Listed Warranty: 5 Years