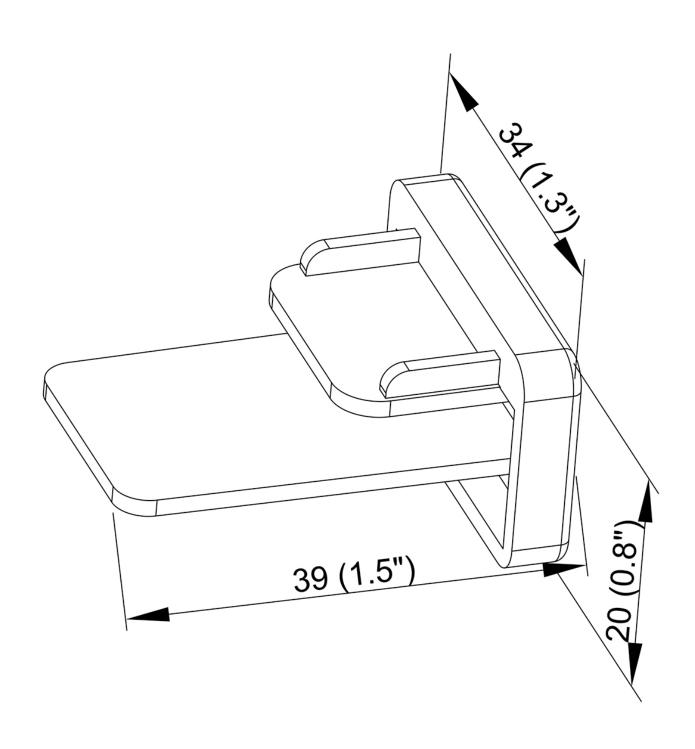

## **Product Specifications**

OAH (in.):

Overall Width (in.):

OA Depth (in.):

**Bulb:** 

Max. wattage (W):

Number of Bulbs:

**Bulb included:** 