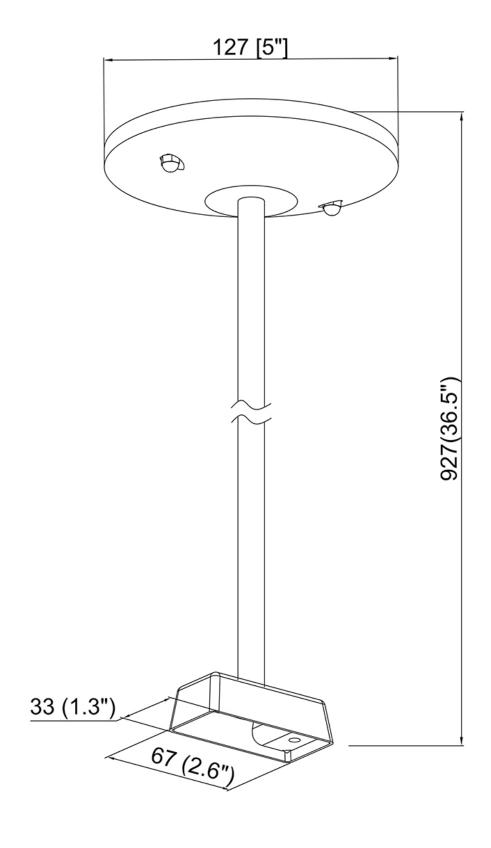

## Stem Kit Track Accessory - 36"

36" Stem Kit in an Oil Rubbed Bronze finish

- •Includes Mounting Plate, Canopy, Stem, Bottom bracket with cover, and hardware
- •Metal 1/2" o.d. stem outside threaded on each end
- •1 stem per kit (Order at least 2 per track)
- Swivel Canopy available for vaulted ceiling model # TA014-SW-BLK
- •ETL approval ensures both safety and quality

## **Product Specifications**

**OAH (in.):** 36

Overall Width (in.): 5

OA Depth (in.): 5

**Bulb:** 

Max. wattage (W):

**Number of Bulbs:** 

**Bulb included:** 